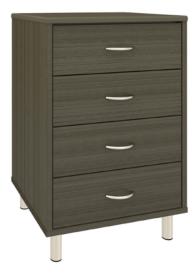

## atlanta II Bedside Cabinet 4 Drawers

Taking on a new twist from an old classic, the Atlanta II re-invents itself by adding feet for a wonderful new design with tried and true appeal. Cleaning and maintenance are simple and easy when case goods are elevated. Available with or without contrasting edges as well as custom color combinations.

Model: A2BS40 21.25W 18.25D 32H

Durable Finish Kwalu's proprietary finish doesn't have any of the drawbacks of wood. The finish is moisture impervious, easy to clean and maintenance-free.

Waterfall Edging on Top Waterfall edging creates continuous smooth sur-

face for easy cleaning.

Drawers

Are constructed with both dowel and mechanical fasteners for additional strength. 100lb static and dynamic load Euro Drawer Slides allow for easy opening and closing.

Aluminum Feet Raised on rust proof aluminum feet to allow ease of cleaning beneath casegood.

Optional Top Drawer Lock A top drawer lock is available and is optional.

Other Bedside Styles Atlanta II bedside styles include a 1 drawer, 1 door version and 1, 3 and 4 drawer versions.

-

A2BS11L 21.25W 18.25D 30H