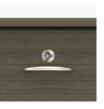

Optional Top Drawer Lock A top drawer lock is available and is optional.

Other Bedside Styles Atlanta II bedside styles include a 1 drawer, 1 door version and 1, 3 and 4 drawer versions.

-

A2BS11L 21.25W 18.25D 30H