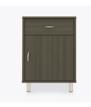

## atlanta II Bedside Cabinet 4 Drawers

Taking on a new twist from an old classic, the Atlanta II re-invents itself by adding feet for a wonderful new design with tried and true appeal. Cleaning and maintenance are simple and easy when case goods are elevated. Available with or without contrasting edges as well as custom color combinations.

Model: A2BS40 21.25W 18.25D 32H

Durable Finish Kwalu's proprietary finish doesn't have any of the drawbacks of wood. The finish is moisture impervious, easy to clean and maintenance-free.

Waterfall Edging on Top Waterfall edging creates continuous smooth sur-