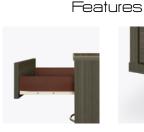

Model: A2BS40 21.25W 18.25D 32H

Durable Finish Kwalu's proprietary finish doesn't have any of the drawbacks of wood. The finish is moisture impervious, easy to clean and maintenance-free.

Waterfall Edging on Top Waterfall edging creates continuous smooth sur-

face for easy cleaning.

Drawers

Are constructed with both dowel and mechanical fasteners for additional strength. 100lb static and dynamic load Euro Drawer Slides allow for easy opening and closing.

Aluminum Feet Raised on rust proof aluminum feet to allow ease of cleaning beneath casegood.