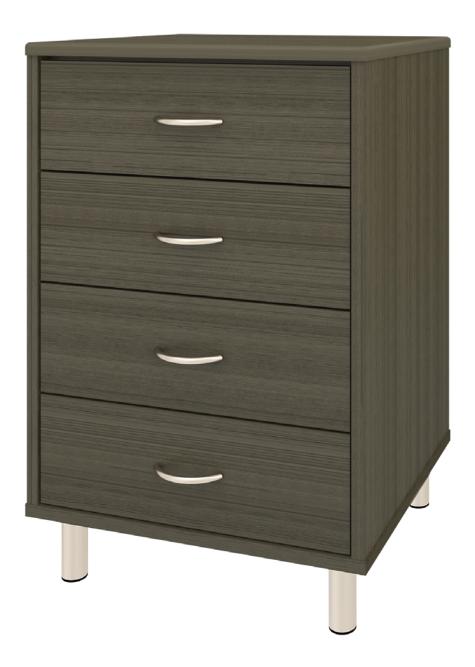

## atlanta II Bedside Cabinet 4 Drawers

Taking on a new twist from an old classic, the Atlanta II re-invents itself by adding feet for a wonderful new design with tried and true appeal. Cleaning and maintenance are simple and easy when case goods are elevated. Available with or without contrasting edges as well as custom color combinations.

Model: A2BS40 21.25W 18.25D 32H

Durable Finish Kwalu's proprietary finish doesn't have any of the drawbacks of wood. The finish is moisture impervious, easy to clean and maintenance-free.

Waterfall Edging on Top Waterfall edging creates continuous smooth sur-

face for easy cleaning.

Drawers

Are constructed with both dowel and mechanical fasteners for additional strength. 100lb static and dynamic load Euro Drawer Slides allow for easy opening and closing.

Aluminum Feet Raised on rust proof aluminum feet to allow ease of cleaning beneath casegood.

Optional Top Drawer Lock A top drawer lock is available and is optional.

Other Bedside Styles Atlanta II bedside styles include a 1 drawer, 1 door version and 1, 3 and 4 drawer versions.

-

A2BS11L 21.25W 18.25D 30H